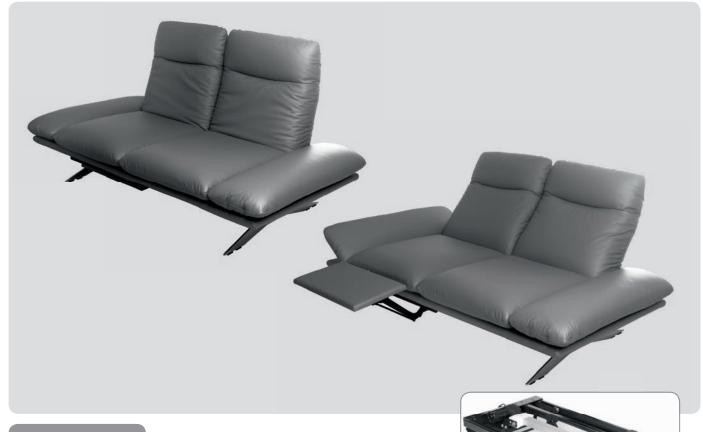

# Sofa leg rest BA 13/BA 13 S Pose

# Installable, motorized leg rest for stationary sofas with floor clearance

### **Functions**

- Parking position hidden under the sofa seat
- Activation of the retract and extend function by a single linear drive for mains or battery operation
- Triggered by built-in button
- · Can also be retrofitted, easy installation

### Special features of the S-Variant

- Suitable for sofas with a low seat depth
- · Additional leg rest extension when extending

VariantsDimensionsArt.-NoLeg rest for large seat depths766 x 400 mmBA 13-040015Leg rest S - for low seat depths600 x 400 mmBA 13-140015