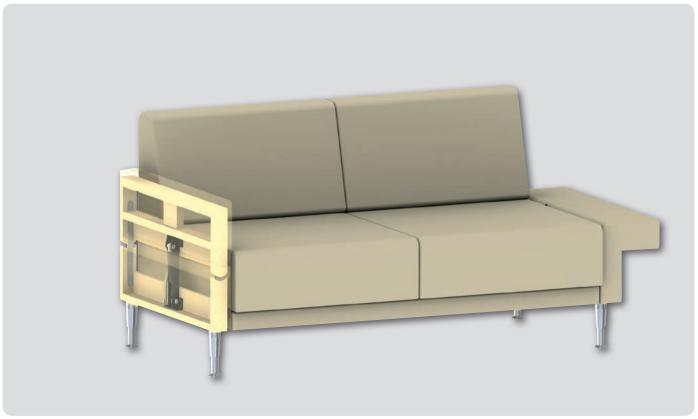

# Stepless adjustable sofa armrest

For the first time, this sofa armrest fitting completely dispenses with the usual and technically often susceptible locking joints and thus prevents complaints very well. The gas spring-guided central unit is particularly robust and allows a high load in any position. The fitting is characterized in particular by the absolutely stepless variable adjustment and diverse installation options in very thin-walled armrests.

#### Sofa armrest

Armrest adjustment stepless

Art-No. AL 10-000200

#### **Functions**

- Can be folded down to 90°
- Fold down after release
- No triggering within the default
- Manual operation

## **Advantages**

- · Noiseless, stepless adjustment
- · Very low adjustment force
- Can also be integrated in very slim armrests
- Stable and resilient even in the lower folding area

### **Technology**

- Central unit gas-spring guided
- Pivotal joints left and right
- · Very slim installation dimension
- · Powder-coated surface, black / galvanized

confer GmbH
Potsdamer Str. 220
33719 Bielefeld
Telefon:
+49-521-260-109-0
Telefax:
+49-521-260-109-20
info@confer-gmbh.de