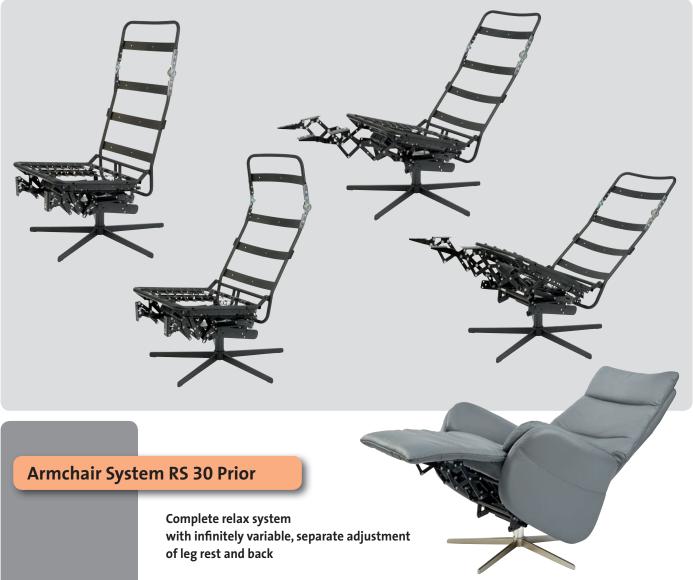

## **Functions**

- Back and leg rest can be adjusted separately
- Footrest folds under the seat
- · Headrest manually adjustable with locking joints
- Zero gravity function

## **Variants**

- Free design of side parts and armrests
- Fixed, open and moving armrests
- Free design option of different bases
- · Manual release via hand lever
- Motorized via built-in button or hand switch for mains or battery operation

## **Technology**

- Powder coated / primed steel tube and sheet steel
- · Wavy curved springs, mounted in the seat frame

confer GmbH
Meitner Str. 6
32052 Herford
Telefon:
+49-5221-88971-0
info@confer-gmbh.de
www.confer-gmbh.de